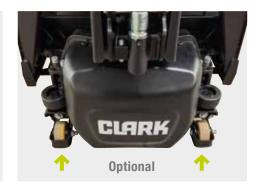

#### LITHIUM-ION-LOW LIFT TRUCK LOAD CAPACITY 1500 KG

Compact dimensions with only 400 mm length to face of forks

Ergonomic tiller with a button for driving in vertical tiller position

Two optional castor wheels on the sides ensure stability while cornering