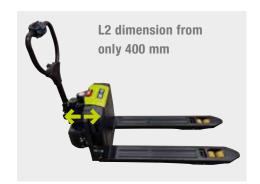

#### LITHIUM-ION-LOW LIFT TRUCK LOAD CAPACITY 1500 KG

Compact dimensions with only 400 mm length to face of forks

Ergonomic tiller with a button for driving in vertical tiller position

Two optional castor wheels on the sides ensure stability while cornering