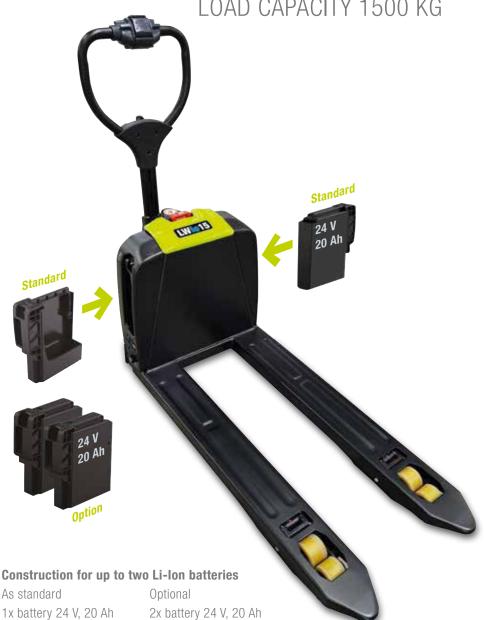

# LW1015

LOAD CAPACITY 1500 KG

Compact like a hand pallet truck

Equipped with one or two batteries

**Electric lifting, lowering** and driving

**Crawl speed function in** the tiller head as standard

**Short charging times** and opportunity charging

## Intermediate charging capability and up to two batteries

The LWio15 has a 24 V, 20 Ah Li-lon battery and a storage compartment as standard. Optionally, a second battery can be accommodated instead of the storage box. Intermediate charging of the Li-lon batteries is possible at any time. This means that downtimes can be avoided.