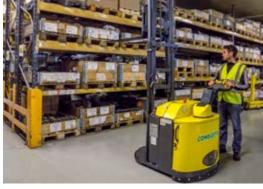

# Superior safety with Combilift's patented Multi-Position Tiller Arm

The tiller can be turned to the left or right to allow the operator to remain at the side. This enables full visibility of the load and forks, while maintaining full steering control, providing greater awareness of the surroundings for enhanced overall safety.

### Without Combi-CS

Standing to the side of the stacker eliminates the risk of being trapped or crushed while allowing the Combi-CS to operate in very narrow aisles.

International Application No. PCT/EP2012/067238