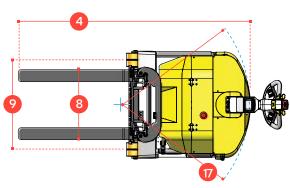

Patented Multi-Position Tiller Arm

With a load capacity of 1000kg @ 500mm the Combi-Counterbalanced Stacker (Combi-CS)can work in the smallest operating aisles.

| DEC | DESCRIPTION                                               |                         | Ctandayd |         |
|-----|-----------------------------------------------------------|-------------------------|----------|---------|
|     | <u> </u>                                                  | Standard                |          |         |
| 1   | Max. Lift Height                                          | 2500 mm                 |          |         |
| 3   | Height Mast Closed                                        | 1875 mm                 |          |         |
| _   | Max. (Mast raised)                                        | 2000                    | 3150 mm  | 2200    |
| 4   | Overall Length                                            | 2000 mm                 | 2150 mm  | 2300 mm |
| 5   | Ground Clearance Under Mast Ground Clearance to Centre of |                         | 80 mm    |         |
| 6   | Wheelbase                                                 | 50 mm                   |          |         |
| 7   | Width                                                     | 890 mm                  |          |         |
| 8   | Outside Spread of Fork Arms                               | 620 mm                  |          |         |
| 9   | Track Front                                               | 745 mm                  |          |         |
| 10  | Load Centre Distance                                      | 500 mm                  |          |         |
| 11  | Overhang Front                                            | 1035 mm                 |          |         |
| 12  | Wheelbase                                                 | 790 mm                  | 940 mm   | 1090 mm |
| 13  | Overhang Back                                             |                         | 175 mm   |         |
| 14  | Length From Face of Fork                                  | 1050 mm                 | 1200 mm  | 1350 mm |
| 15  | Fork Backward Tilt                                        | 5°                      |          |         |
| 16  | Fork Forward Tilt                                         | 2°                      |          |         |
| 17  | Minimum Outside Radius                                    | 965 mm                  | 1115 mm  | 1265 mm |
| Α   | Capacity                                                  | 1000 kg                 | 1250 kg  | 1500 kg |
| В   | Unladen Weight                                            | 2300 kg                 | 2350 kg  | 2400 kg |
| C   | Maximum Ground Speed                                      | 6 km/h                  |          |         |
| D   | Gradeability                                              | 5%                      |          |         |
| E   | Battery Capacity                                          | 24 V / 375 Ah           |          |         |
| F   | Fork Section                                              | 35 mm x 100 mm x 950 mm |          |         |
| G   | Front Tyre (Polyurethane)                                 | OD 150 mm / Width 55 mm |          |         |
| Н   | Rear Tyre (Vulkollan)                                     | OD 250 mm / Width 75 mm |          |         |
| i i | Standard Colour                                           | Yellow & Grey           |          |         |
| j   | AC Electric Traction Motor                                | 24 V / 2.5 kW           |          |         |
| K   | AC Electric Pump Motor                                    | 24 V / 5 kW             |          |         |
| 1.  | / to Etectific Fullip Flotor                              |                         | / J      |         |