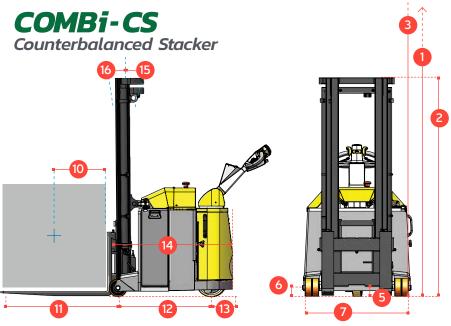

Patented Multi-Position Tiller Arm

With a load capacity of 1000kg @ 500mm the Combi-Counterbalanced Stacker (Combi-CS)can work in the smallest operating aisles.

| DEC | DESCRIPTION                                               |                         | Ctandayd |         |
|-----|-----------------------------------------------------------|-------------------------|----------|---------|
|     | <u> </u>                                                  | Standard                |          |         |
| 1   | Max. Lift Height                                          | 2500 mm                 |          |         |
| 3   | Height Mast Closed                                        | 1875 mm                 |          |         |
| _   | Max. (Mast raised)                                        | 2000                    | 3150 mm  | 2200    |
| 4   | Overall Length                                            | 2000 mm                 | 2150 mm  | 2300 mm |
| 5   | Ground Clearance Under Mast Ground Clearance to Centre of |                         | 80 mm    |         |
| 6   | Wheelbase                                                 | 50 mm                   |          |         |
| 7   | Width                                                     | 890 mm                  |          |         |
| 8   | Outside Spread of Fork Arms                               | 620 mm                  |          |         |
| 9   | Track Front                                               | 745 mm                  |          |         |
| 10  | Load Centre Distance                                      | 500 mm                  |          |         |
| 11  | Overhang Front                                            | 1035 mm                 |          |         |
| 12  | Wheelbase                                                 | 790 mm                  | 940 mm   | 1090 mm |
| 13  | Overhang Back                                             |                         | 175 mm   |         |
| 14  | Length From Face of Fork                                  | 1050 mm                 | 1200 mm  | 1350 mm |
| 15  | Fork Backward Tilt                                        | 5°                      |          |         |
| 16  | Fork Forward Tilt                                         | 2°                      |          |         |
| 17  | Minimum Outside Radius                                    | 965 mm                  | 1115 mm  | 1265 mm |
| Α   | Capacity                                                  | 1000 kg                 | 1250 kg  | 1500 kg |
| В   | Unladen Weight                                            | 2300 kg                 | 2350 kg  | 2400 kg |
| C   | Maximum Ground Speed                                      | 6 km/h                  |          |         |
| D   | Gradeability                                              | 5%                      |          |         |
| E   | Battery Capacity                                          | 24 V / 375 Ah           |          |         |
| F   | Fork Section                                              | 35 mm x 100 mm x 950 mm |          |         |
| G   | Front Tyre (Polyurethane)                                 | OD 150 mm / Width 55 mm |          |         |
| Н   | Rear Tyre (Vulkollan)                                     | OD 250 mm / Width 75 mm |          |         |
| i i | Standard Colour                                           | Yellow & Grey           |          |         |
| j   | AC Electric Traction Motor                                | 24 V / 2.5 kW           |          |         |
| K   | AC Electric Pump Motor                                    | 24 V / 5 kW             |          |         |
| 1.  | / to Etectific Fullip Flotor                              |                         | / J      |         |