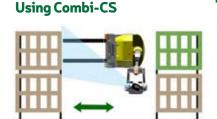

## COMBi-CS

### Counter-balanced Stacker

Equipped with our patented multi-position tiller arm the Combi-CS offers safer operation, maximum operator visibility and narrow aisle performance.

COMBILIFT
LIFTING INNOVATION

### Without Combi-CS

Standing to the side of the stacker eliminates the risk of being trapped or crushed while allowing the Combi-CS to operate in very narrow aisles.

International Application No. PCT/EP2012/067238