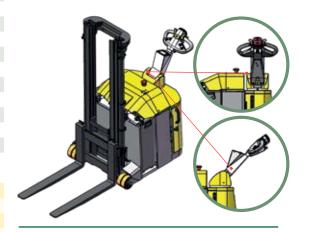

# Superior safety with Combilift's patented Multi-Position Tiller Arm

The tiller can be turned to the left or right to allow the operator to remain at the side. This enables full visibility of the load and forks, while maintaining full steering control, providing greater awareness of the surroundings for enhanced overall safety.