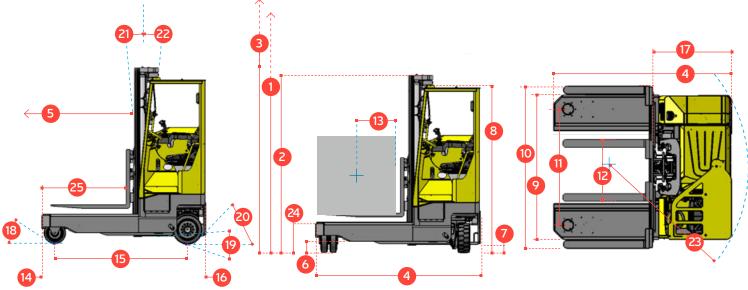

| REF. | DESCRIPTION                           | STANDARD                 | OPTIONAL                                 | N   |
|------|---------------------------------------|--------------------------|------------------------------------------|-----|
| 1a   | Standard Lift Height                  | 4040 mm                  | 5590 mm                                  |     |
| 1b   | Freelift Height                       | 0 mm                     | 1725 mm                                  |     |
| 2    | Height Mast Closed                    | 2670 mm                  | 2615 mm                                  |     |
| 3    | Max. (Mast raised)                    | 4750 mm 6450 mm          |                                          |     |
| 4    | Overall Length                        | 2300 mm                  |                                          |     |
| 5    | Mast Travel                           | 1250 mm                  |                                          |     |
| 6    | Ground Clearance Under Mast           | 100 mm                   |                                          |     |
| 7    | Ground Clearance to Wheelbase         | 100 mm                   |                                          |     |
| 8    | Height Over Cab (without work lights) | 2350 mm                  |                                          |     |
| 9    | Overall Width                         | 1950 mm                  |                                          |     |
| 10   | Width over forks                      | 2110 mm                  |                                          | -   |
| 11   | Track Front                           | 1510 mm                  |                                          | - 7 |
| 12   | Frame Opening                         | 950 mm                   |                                          |     |
| 13   | Load Centre Distance                  | 600 mm                   |                                          |     |
| 14   | Overhang Front                        | 185 mm                   |                                          |     |
| 15   | Wheelbase                             | 1875 mm                  |                                          |     |
| 16   | Overhang Back                         | 250 mm                   |                                          |     |
| 17   | Length From Face of Fork              | 1100 r                   | 250 mm<br>1100 mm<br>35° <b>F</b><br>15° |     |
| 18   | Approach Angle                        |                          |                                          | F   |
| 19   | Ramp Angle                            | 15°                      |                                          |     |
| 20   | Departure Angle                       | 35°                      |                                          |     |
| 21   | Forward Tilt                          | 2°                       |                                          | •   |
| 22   | Backward Tilt                         | 4°                       |                                          |     |
| 23   | Minimum Outside Radius                | 1955 mm                  |                                          | - T |
| 24   | Platform Height                       | 390 mm                   |                                          | •   |
| 25   | Platform Length                       | 1200 mm                  |                                          |     |
| 26   | Chassis Width                         | 1850 mm                  |                                          |     |
|      |                                       |                          |                                          | •   |
| А    | Capacity                              | 2500 kg                  | 3000 kg                                  |     |
| В    | Unladen Weight                        | 5000                     |                                          |     |
| С    | Maximum Ground Speed                  | 7 km/h                   |                                          | _   |
| D    | Gradibility                           | 7%                       |                                          | D   |
| E    | AC Rear Drive                         | 6 kW                     |                                          | _   |
| F    | Battery                               | 48V x 775Ah              |                                          |     |
| G    | Fork Section                          | 50 mm x 100 mm x 1150 mm |                                          |     |
| Н    | Vulkollan Front Tyre                  | OD 250 mm / Width 75 mm  |                                          |     |
| 1    | Solid Rubber Rear Tyre                | OD 412mm / Width 180 mm  |                                          |     |
|      | Standard Colour                       | Yellow & Grey            |                                          |     |