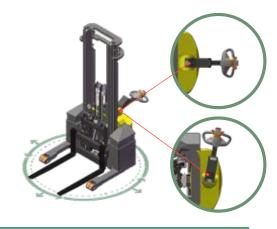

## Superior safety with Combilift's patented Multi-Position Tiller Arm

The tiller can be turned to the left or right to allow the operator to remain at the side. This enables full visibility of the load and forks, while maintaining full steering control, providing greater awareness of the surroundings for enhanced overall safety.

Lucernetoften 5 · 5550 Langeskov Tlf. +45 70 27 99 88

Front Tyre (Polyurethane)

AC Electric Traction Motor

AC Electric Pump Motor

Rear Tyre (Vulkollan)

Standard Colour

International Application No. PCT/ EP2012/067238 Multi Position Tiller