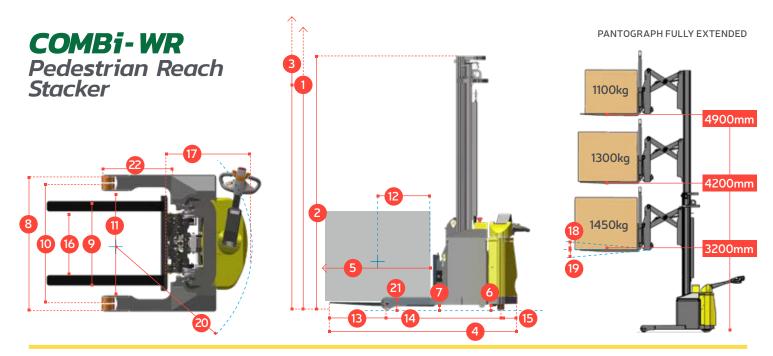

COMBiliFT LIFTING INNOVATION

The first purpose built pedestrian reach stacker combining innovative features and effortless operation.

totaltruck@totaltruck.dk

**TotalTruck A/S** 

| REF. | DESCRIPTION                             | STD.                   | ΟΡΤΙΟ   | DNAL    |
|------|-----------------------------------------|------------------------|---------|---------|
| 1a   | Standard Lift Height                    | 3000mm                 | 4200mm  | 4900mm  |
| 1b   | Free Lift Height                        | 900mm                  | 1500mm  | 1850mm  |
| 2    | Height Mast Closed                      | 2100mm                 | 2700mm  | 3050mm  |
| 3    | Max. (Mast Raised)                      | 4200mm                 | 5400mm  | 6100mm  |
| 4    | Overall Length                          | 1950mm                 |         |         |
| 5    | Fork Travel                             | 590mm                  |         |         |
| 6    | Ground Clearance Under Mast             | 80mm                   |         |         |
| 7    | Ground Clearance to Centre of Wheelbase | 50mm                   |         |         |
| 8    | Width                                   | 1320mm                 |         |         |
| 9    | Outside Spread of Fork Arms             | 815mm                  |         |         |
| 10   | Track Front                             | 1165mm                 |         |         |
| 11   | Frame Opening                           | 1058mm                 |         |         |
| 12   | Load Centre Distance                    | 600mm                  |         |         |
| 13   | Overhang Front                          | 603mm                  |         |         |
| 14   | Wheelbase                               | 1172mm                 |         |         |
| 15   | Overhang Back                           | 175mm                  |         |         |
| 16   | Fork Side Shift                         | 80mm Left / 80mm Right |         |         |
| 17   | Length from Face of Fork                | 880mm                  |         |         |
| 18   | Fork Backward Tilt                      | 3°                     |         |         |
| 19   | Fork Forward Tilt                       | 3°                     |         |         |
| 20   | Minimum Outside Radius                  | 1350mm                 |         |         |
| 21   | Leg Height                              | 127mm                  |         |         |
| 22   | Leg Length                              | 530mm                  |         |         |
| А    | Capacity                                | 1450kg @ 3200mm Lift   |         |         |
| В    | Unladen Weight                          | 2500 kg                | 2600 kg | 2700 kg |
| С    | Maximum Ground Speed                    | 6 km/h                 |         |         |
| D    | Gradeability                            | 5%                     |         |         |
| E    | Battery Capacity                        | 24 V / 270 Ah          |         |         |
|      | Fork Section                            | 35mm x 100mm x 1070mm  |         |         |