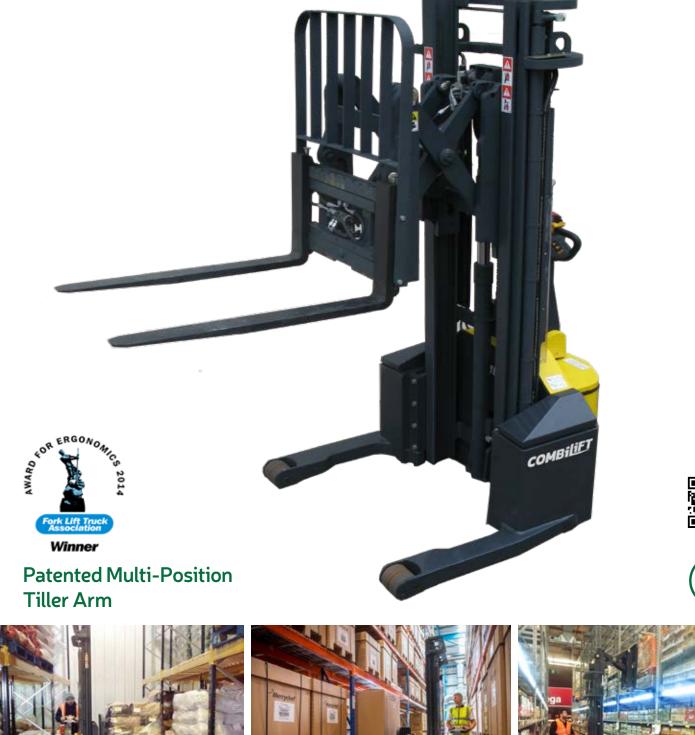

## Superior safety with Combilift's patented Multi-Position Tiller Arm

The tiller can be turned to the left or right to allow the operator to remain at the side. This enables full visibility of the load and forks, while maintaining full steering control, providing greater awareness of the surroundings for enhanced overall safety.

## **Features Include:**

- Pantograph
- Power Steering
- AC Motor Technology
- 1000mm High Load Back Rest
- Rear Wheel Drive
- 80/80mm Side Shift
- Patented Multi-Position Tiller Arm

TotalTruck A/S CVR-nr. DK 26 12 66 22 ernetoften 5 · 5550 Langesko